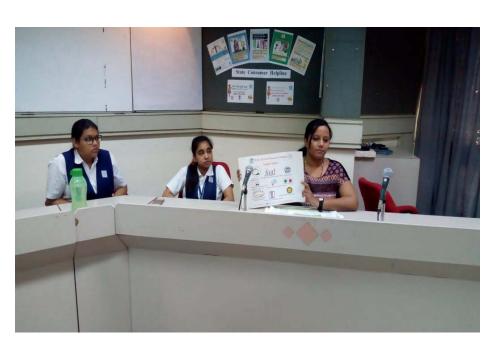

On 31<sup>st</sup> May, around seven members of Rotary Club visited CERC.. Most of them were retired personals of ISRO, Havells etc. CERC expertsincluding CERC-ENVIS team from all the departments explained them about their roles and responsibilities and their objectives respectively.

## Gallery:

Rotary Club Members

-----